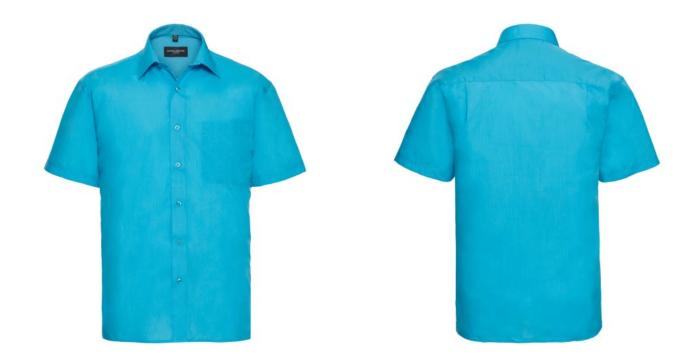

#### **Basic informations**

Size: XL Length: 56 Width: 37 Height: 19 Size: XL

Color: Turquoise blue

## **Specification**

RUSSELL men's short sleeve shirt POLYCOTTON EASY CARE POPLIN.Elegant and versatile material.Classic, two buttons on cuff.35% Poplin cotton / 65% polyester, 110/105 g / m2.Drying at 50 degrees.EASY CARE - fast drying , easy to iron white XS Turq 17 / 17.5 / 43/44